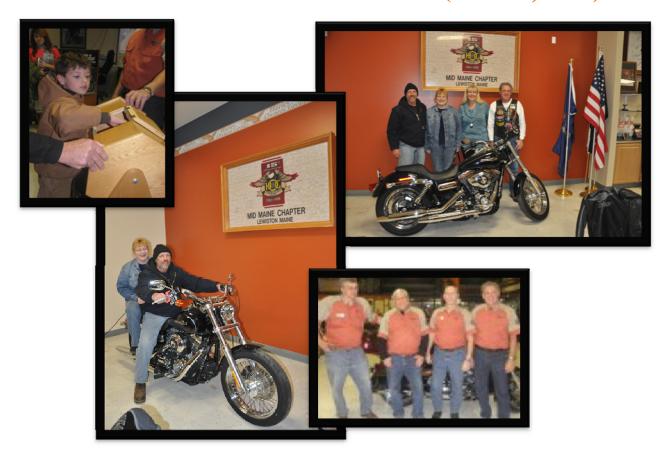

# And the winner is...Veronica Brown (Bethel, ME)

# The 3rd Annual L-A HARLEY-DAVIDSON

Money Machine, John Story on bongos, and our photographer Greg