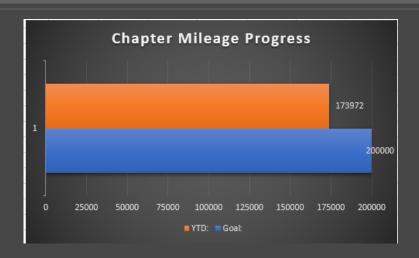

## **Ride 365 Year-to-Date Stats**

Miles per member: 5612 Total Chapter Miles: 173,972 Northeast Region Rank: 4

Great month of riding - drivers & passengers! We've moved back into 4th in the Northeast region and 50th nationally! We're not far from meeting our annual chapter mileage goal! Our riding calendar is open so if you have some ride ideas bring them to the meeting or email them to director@mmlhog.org - we'll get them on the calendar! There are still a lot of good riding days left, with what is sure to be a very colorful fall.

| CHAPTER                                 | AVERAGE PER MEMBER | TOTAL MILES | RANK |
|-----------------------------------------|--------------------|-------------|------|
| 4751 - OCEAN STATE CHAPTER RHODE ISLAND | 8317 mi            | 765209 mi   |      |
| 4495 - DEER LAKE PA CHAPTER             | 7945 mi            | 254229 mi   |      |
| 1577 - TUSCARAWAS CO OHIO CHAPTER       | 4551 mi            | 195688 mi   |      |
| 1980 - MID MAINE LEWISTON CHAPTER       | 5612 mi            | 173972 mi   | 4    |
| 562 - ELLINGTON CT CHAPTER              | 6123 mi            | 153079 mi   | 5    |