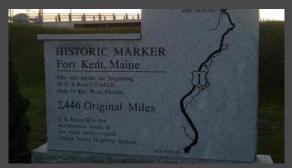

Joe and Sharon Presti 20182018 2018 Tri-Glide, Red/Beige

A great ride to one of our nation's four corners

Stewart, Ellen, Skip, Ann, John, and Sharlena are at the Four Corners Park.