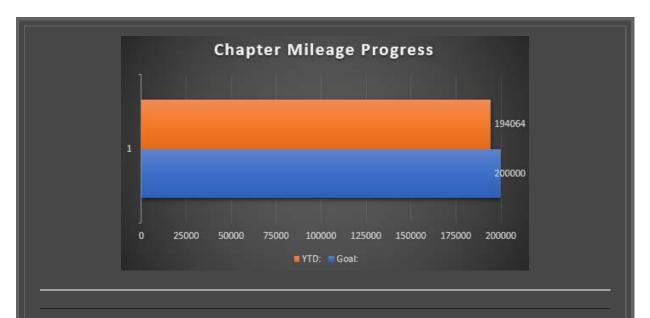

## **Ride 365 Year-to-Date Stats**

Miles per member: 6260 Total Chapter Miles: 194064 Northeast Region Rank: 5

We've dropped from 4th to 5th in the Northeast region and from 50th to 51st nationally, but we are **SO** close to our chapter annual goal of 200,000 miles!! While the weather has cooled off a bit and the days have gotten shorter, I'm confident we can still meet that goal. Maybe we have already, have you been out riding? Remember the national challenge goes until the end of the year so let's keep racking up those miles!

| AVERAGE FER MEMBER | TOTAL MILES                              | RANK                                                                    |
|--------------------|------------------------------------------|-------------------------------------------------------------------------|
| 7779 mi            | 700118 mi                                | 1                                                                       |
| 8138 mi            | 276684 mi                                | 2                                                                       |
| 4954 mi            | 227889 mi                                | 3                                                                       |
| 6519 ml            | 202091 ml                                | 4                                                                       |
| 6260 mi            | 194064 mi                                | 5                                                                       |
|                    | 7779 mi<br>8138 mi<br>4954 mi<br>6519 mi | 7779 mi 700118 mi 8138 mi 276684 mi 4954 mi 227889 mi 6519 mi 202091 mi |