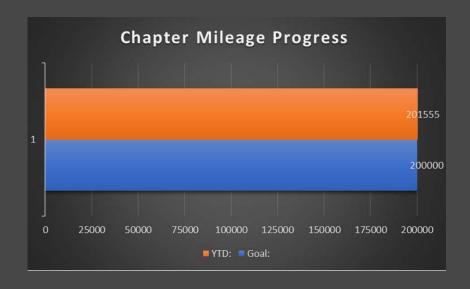

# Ride 365 Year-to-Date Stats

Miles per member: 6502 Total Chapter Miles: 201555 Northeast Region Rank: 8

Challenge was not only accepted, the challenge has been met! While we may have dropped some in the regional and national standings, we did meet our annual goal of 200,000 miles!! Great job on getting out and riding this year. Stay tuned for details from national HOG on upcoming changes for the challenge in 2019.

| CHAPTER                                  | AVERAGE PER MEMBER | TOTAL MILES | RANK |
|------------------------------------------|--------------------|-------------|------|
| 4751 - OCEAN STATE CHAPTER RHODE ISLAND  | 5670 mi            | 459290 mi   | 1    |
| 3609-STINGER CHAPTER MEDINA OH           | 11772 mi           | 459098 mi   | 2    |
| 4495 - DEER LAKE PA CHAPTER              | 8533 mi            | 290110 mi   | 3    |
| 1577 - TUSCARAWAS CO OHIO CHAPTER        | 5755 mi            | 282019 mi   | 4    |
| 2805 - NORTH HAMPTON NH SEACOAST CHAPTER | 11215 mi           | 235517 mi   | 5    |
| 562 - ELLINGTON CT CHAPTER               | 6548 mi            | 222636 mi   | 6    |
| 3181 - RUBBER CITY CHAPTER AKRON OHIO    | 5396 mi            | 205053 mi   | 7    |
| 1980 - MID MAINE LEWISTON CHAPTER        | 6502 mi            | 201555 mi   | 8    |